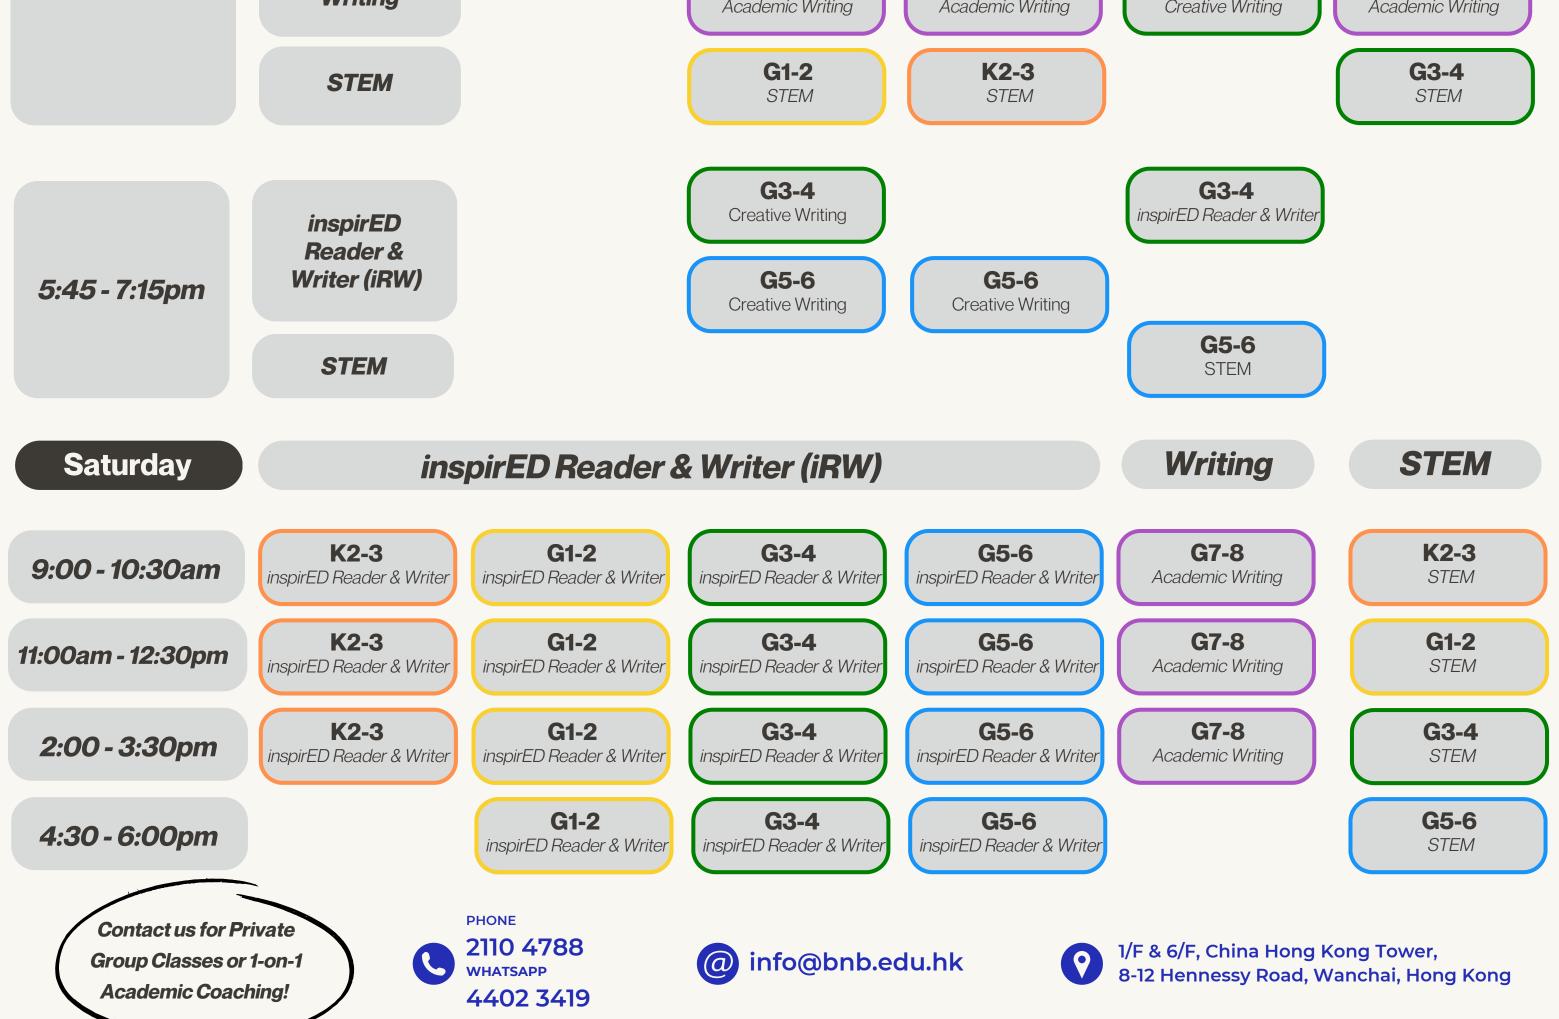

Spring Semester (2 Modules): January 2, 2024 to June 15, 2024 (5% off tuition) Spring Module A: January 2, 2024 to March 23, 2024 Spring Module B: March 25, 2024 to June 15, 2024

| Monday - Friday |                                                   | Monday                                  | Tuesday                                 | Wednesday                               | Thursday                                | Friday                                  |
|-----------------|---------------------------------------------------|-----------------------------------------|-----------------------------------------|-----------------------------------------|-----------------------------------------|-----------------------------------------|
|                 |                                                   |                                         |                                         |                                         |                                         |                                         |
| 3:00 - 4:00pm   | <i>inspirED<br/>Reader &amp;<br/>Writer (iRW)</i> |                                         | <b>K1-2</b><br>inspirED Reader & Writer |
|                 |                                                   | <b>K2-3</b><br>inspirED Reader & Writer |
| A.10 5.40mm     | inspirED<br>Reader<br>&<br>Writer (iRW)           |                                         | <b>G1-2</b><br>inspirED Reader & Writer |
|                 |                                                   |                                         | <b>G3-4</b><br>inspirED Reader & Writer | <b>G3-4</b><br>inspirED Reader & Writer |                                         | <b>G3-4</b><br>inspirED Reader & Writer |
| 4:10 - 5:40pm   |                                                   |                                         | <b>G5-6</b><br>inspirED Reader & Writer |
|                 | Writing                                           |                                         | <b>G7-8</b><br>Academic Writing         | <b>G7-8</b><br>Academic Writing         | <b>G3-4</b><br>Creative Writing         | <b>G7-8</b><br>Academic Writing         |